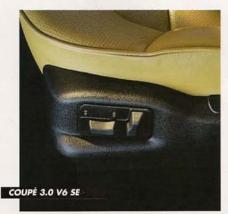

in the finest traditions of the genre and one of the biggest in its class. The rear centre armrest even has a ski flap and stowage box.

As you might expect, the overriding concern to deliver only the highest levels of passenger comfort finds its best expression in the top of the range Coupé 3.0 V6 SE. This model boasts front seats which are electrically operated to slide forward at the slightest touch to let the passengers in and then repositions itself automatically.

The front seats are heated, the vanity mirrors are illuminated and there are carpet mats to the front and rear.

The new Peugeot 406 Coupé. Refined elegance and exceptional luxury.

HE INTERIOR of the new 406 Coupé will surprise even the most knowledgeable Peugeot owners who have grown accustomed to innovation. The single colour fascia and retro chrome instrument surrounds are attractive and easy to read. For comfort and control, there is leather on the rim of the steering wheel and around the chromed gearknob. All models have

Electrically operated front seats - driver's with memory setting

Electrochrome rear view mirror