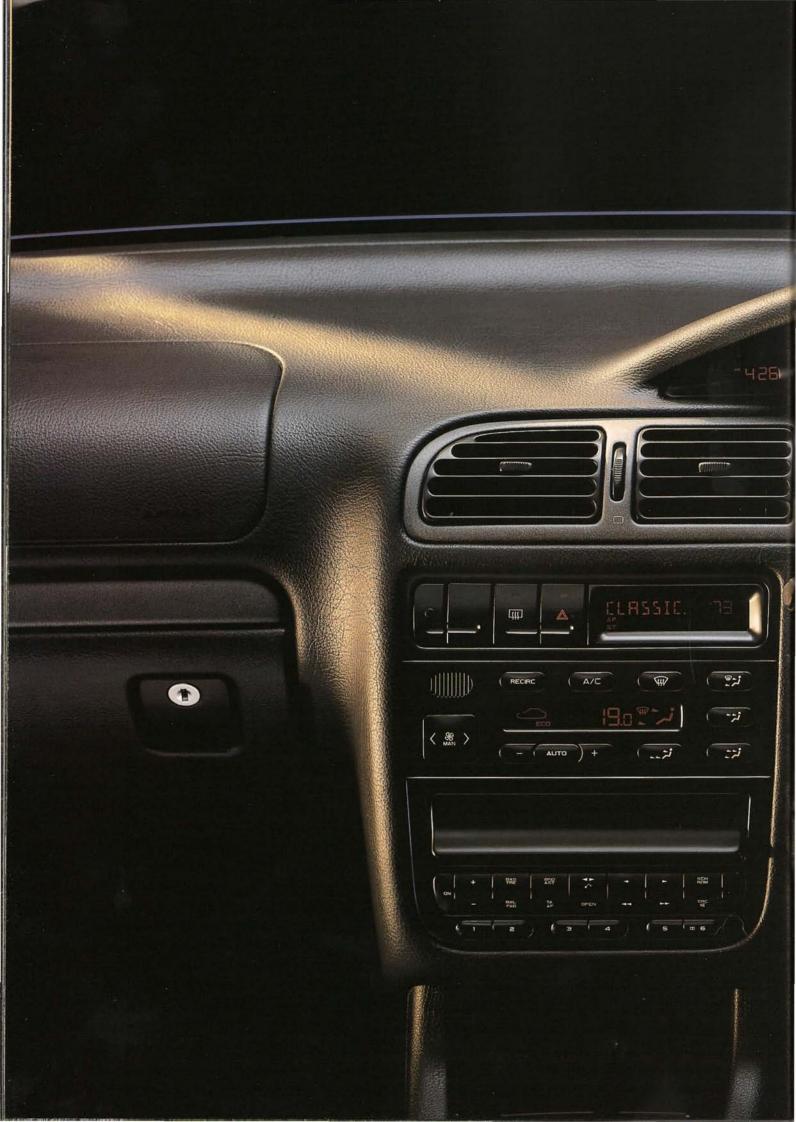

The front seats are heated, the vanity mirrors are illuminated and there are carpet mats to the front and rear.

The new Peugeot 406 Coupé. Refined elegance and exceptional luxury.

HE INTERIOR of the new 406 Coupé will surprise even the most knowledgeable Peugeot owners who have grown accustomed to innovation. The single colour fascia and retro chrome instrument surrounds are attractive and easy to read. For comfort and control, there is leather on the rim of the steering wheel and around the chromed gearknob. All models have

To control the interior environment, Digital Air Conditioning is standard on the 3.0 V6 and 3.0 V6 SE models with an electric

> tilt and slide sunroof standard in the Coupé 2.0 (which also offers Air Conditioning, but as an optional extra).

The Coupé 3.0 V6 SE has a 4050 radio/cassette system with a boot mounted CD autochanger, a separate 320 watt amplifier and JBL 8 speaker sound system. A system that would not disgrace the home of a true connoisseur is standard equipment in a car. But then, what a car.