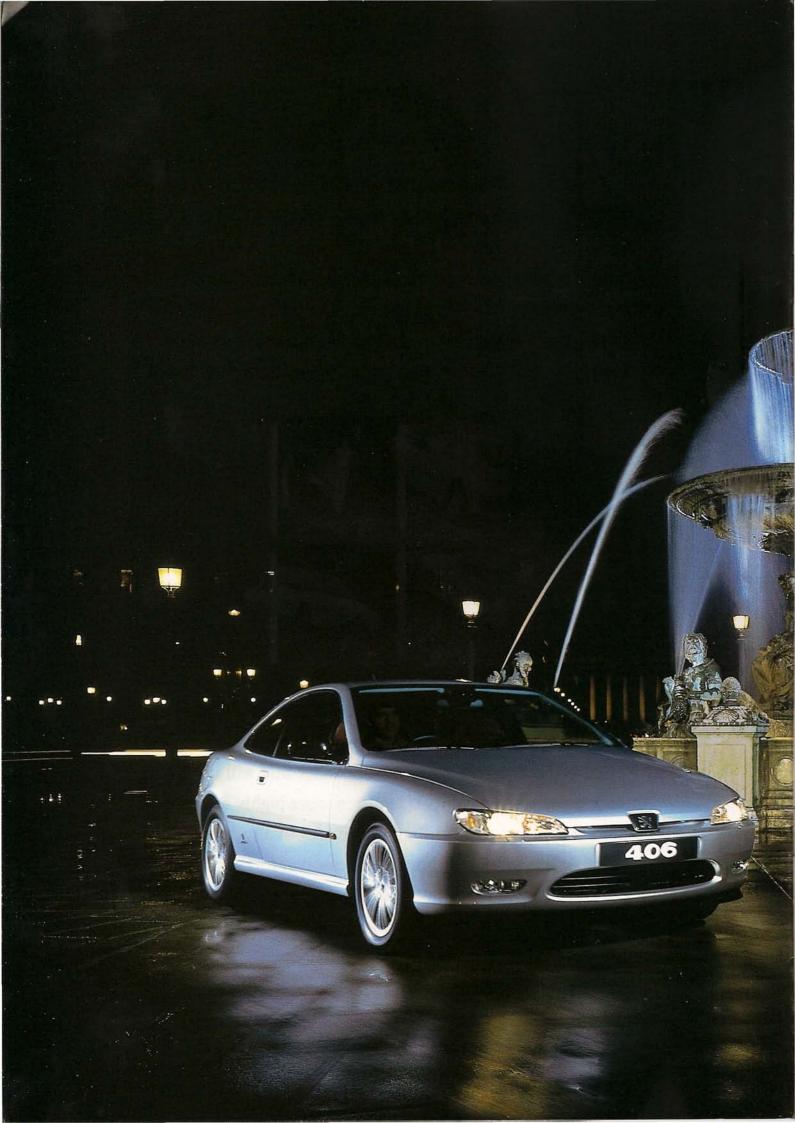

The new 406 Coupé is a modern reincarnation of the spirit of optimism, innovation and desire to create something distinguished and different that inspired the celebrated Peugeot 601. Styled by the Pininfarina design house and engineered by Peugeot, the 406 is the latest generation of this fine tradition of exceptional Coupés.

Like its famous predecessor, the new 406 Coupé is a celebration of technology and imagination. And it always will be.

HE 406 COUPÉ has been designed, shaped, engineered and finished with such a passion for perfection, it is wholly appropriate to describe the car as one would a work of art. A car that needs to be experienced as well as looked at, the 406 Coupé rewards aesthetic and contemplative viewing.

Only then will you notice the imaginative and innovative skills of the renowned Pininfarina designers. Take your time to savour the flowing, sculpted lines of the gleaming body with its truly masterful symmetry and proportion. With an eye for detail, you will notice that the headlamps are polished glass lenses that have been shaped and turned to complement the curved flow of the bonnet. And the body coloured bumpers add to the overall harmony by the stylish way they marry form and function.