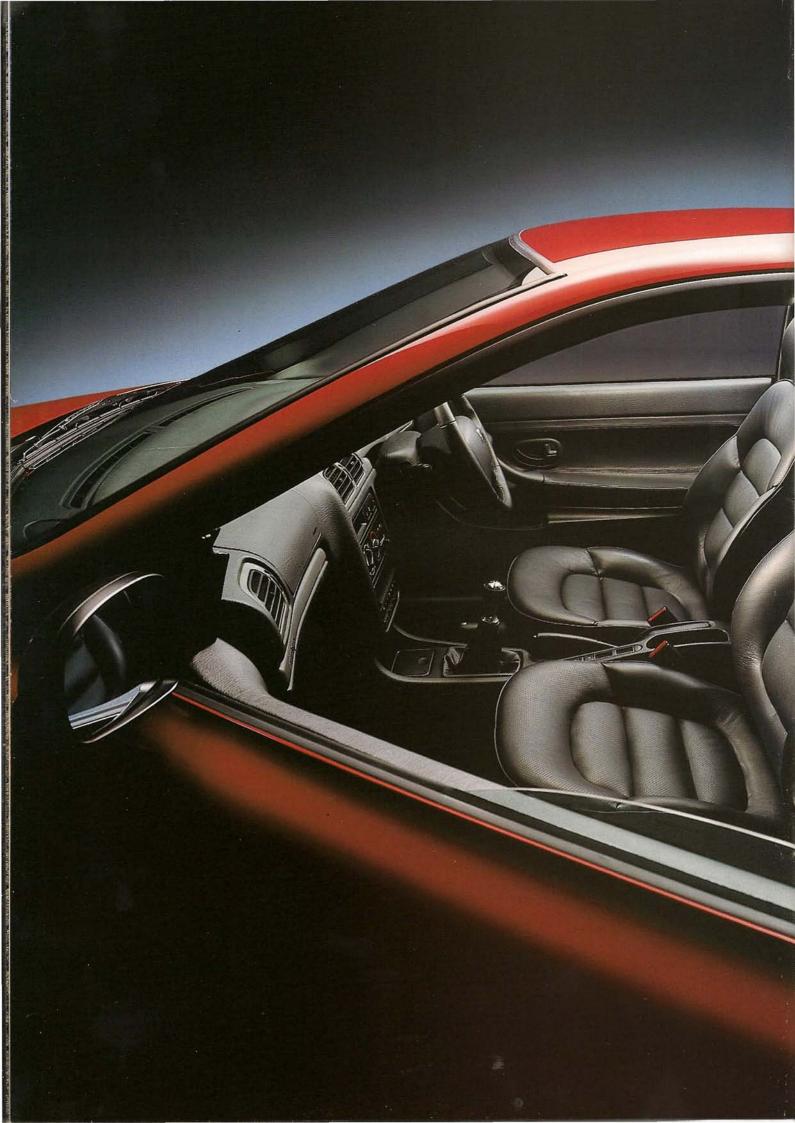

The front seats are heated, the vanity mirrors are illuminated and there are carpet mats to the front and rear.

The new Peugeot 406 Coupé. Refined elegance and exceptional luxury.

HE INTERIOR of the new 406 Coupé will surprise even the most knowledgeable Peugeot owners who have grown accustomed to innovation. The single colour fascia and retro chrome instrument surrounds are attractive and easy to read. For comfort and control, there is leather on the rim of the steering wheel and around the chromed gearknob. All models have

To control the interior environment, Digital Air Conditioning is standard on the 3.0 V6 and 3.0 V6 SE models with an electric

> tilt and slide sunroof standard in the Coupé 2.0 (which also offers Air Conditioning, but as an optional extra).

THE CRAFTSMAN'S PASSION

OTHING CONVEYS

THE PRIVILEGE of real refinement in the interior of a car quite so well as leather. Even when it is stretched tightly over a lumbar supporting curve of a sports seat, it is soothing and pliant. As durable as it comes, leather is nonetheless softly textured. A natural organic material, leather harmonises more easily with the environment. It's cool to the touch when its hot, warm and welcoming when its cold. When you sit on it, leather allows your skin to breathe – allowing you to stay more comfortable on longer journeys.