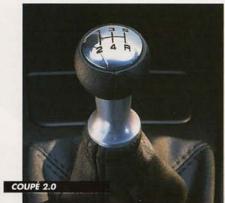

The front seats are heated, the vanity mirrors are illuminated and there are carpet mats to the front and rear.

The new Peugeot 406 Coupé. Refined elegance and exceptional luxury.

HE INTERIOR of the new 406 Coupé will surprise even the most knowledgeable Peugeot owners who have grown accustomed to innovation. The single colour fascia and retro chrome instrument surrounds are attractive and easy to read. For comfort and control, there is leather on the rim of the steering wheel and around the chromed gearknob. All models have

precision and control of a beautifully engineered, close ratio manual gearbox. With the 406 Coupé, you have the choice of either.

The same is true of the engines. Some will find the responsive performance\* of the 16-valve, 2.0 litre engine perfectly suited to their motoring requirements.