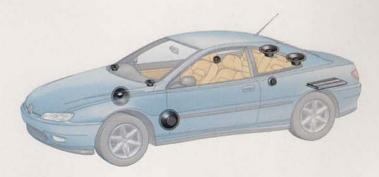

The Coupé 3.0 V6 SE has a 4050 radio/cassette system with a boot mounted CD autochanger, a separate 320 watt amplifier and JBL 8 speaker sound system. A system that would not disgrace the home of a true connoisseur is standard equipment in a car. But then, what a car.