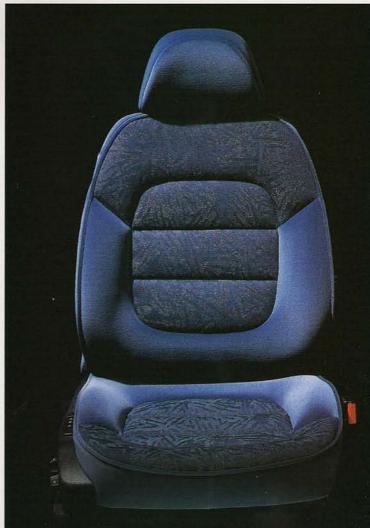

The Coupé has sports front seats that are height and tilt adjustable and wrap

around the upper body, giving support that makes the longest journey seem like a regrettably short trip. In the rear, large and comfortable bucket seats with rear headrests provide the utmost comfort for adult passengers.

in the finest traditions of the genre and one of the biggest in its class. The rear centre armrest even has a ski flap and stowage box.

As you might expect, the overriding concern to deliver only the highest levels of passenger comfort finds its best expression in the top of the range Coupé 3.0 V6 SE. This model boasts front seats which are electrically operated to slide forward at the slightest touch to let the passengers in and then repositions itself automatically.

The front seats are heated, the vanity mirrors are illuminated and there are carpet mats to the front and rear.

The new Peugeot 406 Coupé. Refined elegance and exceptional luxury.

HE INTERIOR of the new 406 Coupé will surprise even the most knowledgeable Peugeot owners who have grown accustomed to innovation. The single colour fascia and retro chrome instrument surrounds are attractive and easy to read. For comfort and control, there is leather on the rim of the steering wheel and around the chromed gearknob. All models have

The Ascari leather upholstery in the Coupé 3.0 V6 SE is simply impeccable. Whether you choose from Sahara Tan, Amarante Red or Storm Black, you are assured of the very finest quality.

It is carefully selected by Peugeot experts for softness, texture and durability. It is cut, seamed, shaped, styled and stitched with extreme craft. Finally, it is inspected and approved with pride. One more example of the effort and quality that goes into the 406 Coupé.