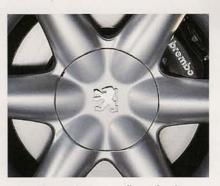

Tinted glass adds a dimension of depth and the striking sports alloy wheels create an aura of anticipation. On a more practical level, the integrated front fog lights and the grey lacquer finish to the door mirror surrounds are further expressions of the obsession with quality that is the hallmark of this exceptional Coupé. Even the sports aerial at the rear of the roofline is an expression of the thoughtful way in which aesthetics and technology have been harmonised. Nothing has been added on as an after thought. Everything is in its proper place.

This new 406 is not just a sports car with a bench at the back for small kids or golf clubs – it's a genuine 4-seater Coupé

Polished glass headlamp lenses

Electrically operated and heated door mirrors

Dynamic sports alloy wheels