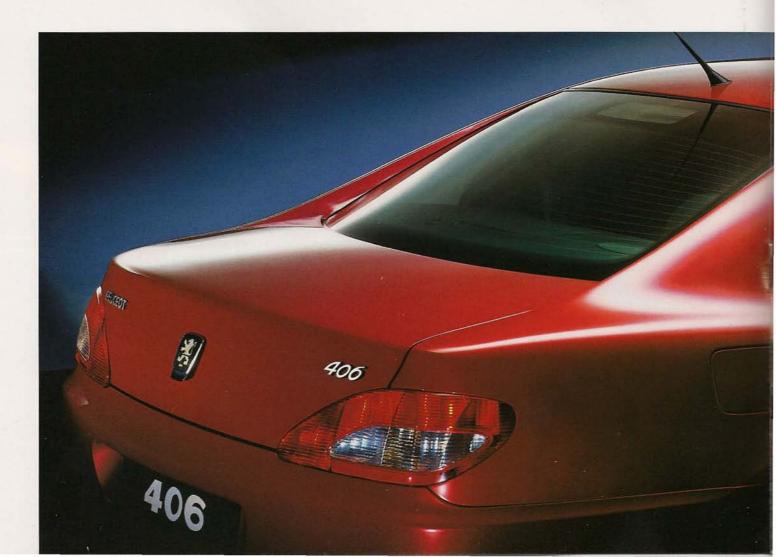

Tinted glass adds a dimension of depth and the striking sports alloy wheels create an aura of anticipation. On a more practical level, the integrated front fog lights and the grey lacquer finish to the door mirror surrounds are further expressions of the obsession with quality that is the hallmark of this exceptional Coupé. Even the sports aerial at the rear of the roofline is an expression of the thoughtful way in which aesthetics and technology have been harmonised. Nothing has been added on as an after thought. Everything is in its proper place.

> all-round protection. Other safety features include a double angle driver's door mirror and a high level third brake light and, on the SE model an electrochrome rear view mirror which automatically adjusts for day or night.