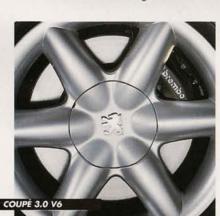

Tinted glass adds a dimension of depth and the striking sports alloy wheels create an aura of anticipation. On a more practical level, the integrated front fog lights and the grey lacquer finish to the door mirror surrounds are further expressions of the obsession with quality that is the hallmark of this exceptional Coupé. Even the sports aerial at the rear of the roofline is an expression of the thoughtful way in which aesthetics and technology have been harmonised. Nothing has been added on as an after thought. Everything is in its proper place.

This new 406 is not just a sports car with a bench at the back for small kids or golf clubs – it's a genuine 4-seater Coupé

Polished glass headlamp lenses

Electrically operated and heated door mirrors

Dynamic sports alloy wheels