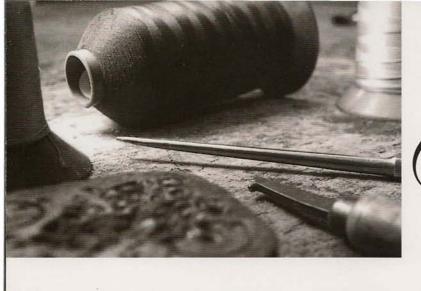

THE CRAFTSMAN'S PASSION

OTHING CONVEYS

THE PRIVILEGE of real refinement in the interior of a car quite so well as leather. Even when it is stretched tightly over a lumbar supporting curve of a sports seat, it is soothing and pliant. As durable as it comes, leather is nonetheless softly textured. A natural organic material, leather harmonises more easily with the environment. It's cool to the touch when its hot, warm and welcoming when its cold. When you sit on it, leather allows your skin to breathe – allowing you to stay more comfortable on longer journeys.

The Ascari leather upholstery in the Coupé 3.0 V6 SE is simply impeccable. Whether you choose from Sahara Tan, Amarante Red or Storm Black, you are assured of the very finest quality.

It is carefully selected by Peugeot experts for softness, texture and durability. It is cut, seamed, shaped, styled and stitched with extreme craft. Finally, it is inspected and approved with pride. One more example of the effort and quality that goes into the 406 Coupé.