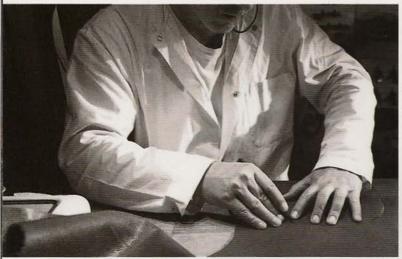

THE CRAFTSMAN'S PASSION

OTHING CONVEYS

THE PRIVILEGE of real refinement in the interior of a car quite so well as leather. Even when it is stretched tightly over a lumbar supporting curve of a sports seat, it is soothing and pliant. As durable as it comes, leather is nonetheless softly textured. A natural organic material, leather harmonises more easily with the environment. It's cool to the touch when its hot, warm and welcoming when its cold. When you sit on it, leather allows your skin to breathe – allowing you to stay more comfortable on longer journeys.

The Ascari leather upholstery in the Coupé 3.0 V6 SE is simply impeccable. Whether you choose from Sahara Tan, Amarante Red or Storm Black, you are assured of the very finest quality.

It is carefully selected by Peugeot experts for softness, texture and durability. It is cut, seamed, shaped, styled and stitched with extreme craft. Finally, it is inspected and approved with pride. One more example of the effort and quality that goes into the 406 Coupé.