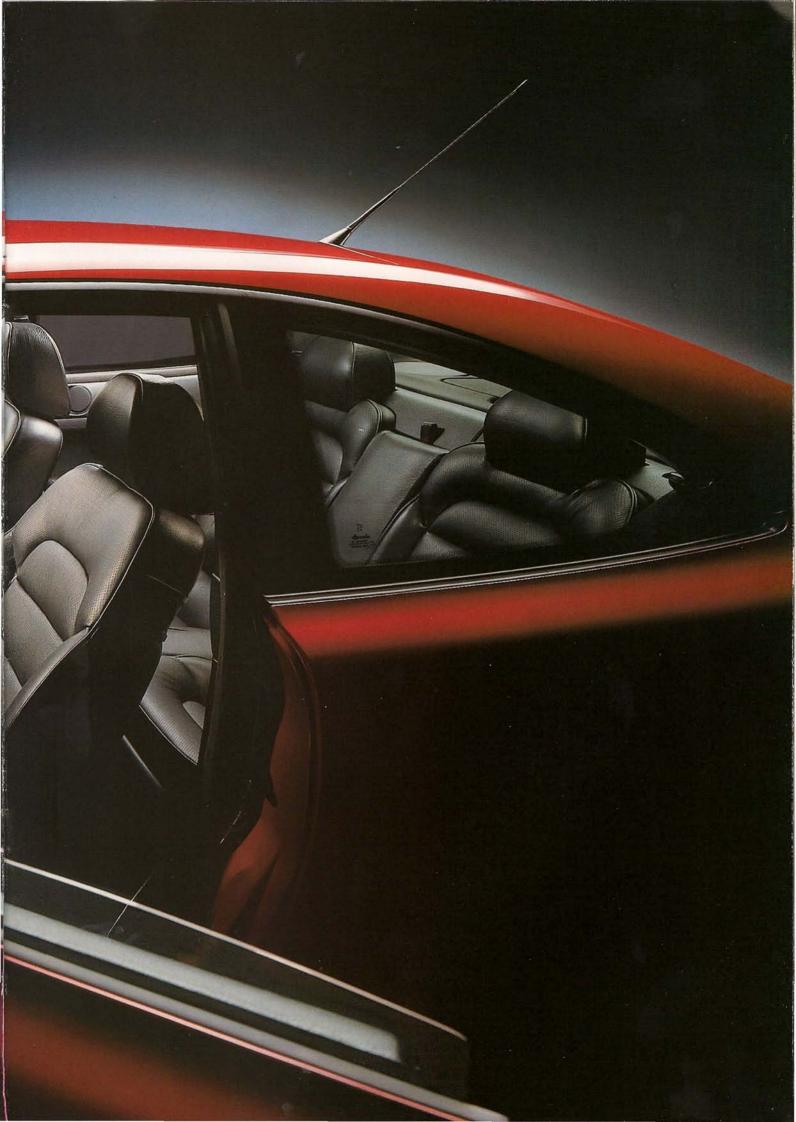

The new Peugeot 406 Coupé. The power to move you.

HERE ARE THREE VERSIONS of this scintillating newcomer to the 406 range – the Coupé 2.0, the Coupé 3.0 V6 and the Coupé 3.0 V6 SE – each with a choice of either manual or automatic transmission. Just open the door and it's sporting luxury from the word go.

The Coupé has sports front seats that are height and tilt adjustable and wrap

around the upper body, giving support that makes the longest journey seem like a regrettably short trip. In the rear, large and comfortable bucket seats with rear headrests provide the utmost comfort for adult passengers.

This new 406 is not just a sports car with a bench at the back for small kids or golf clubs – it's a genuine 4-seater Coupé

Polished glass headlamp lenses

Electrically operated and heated door mirrors

Dynamic sports alloy wheels