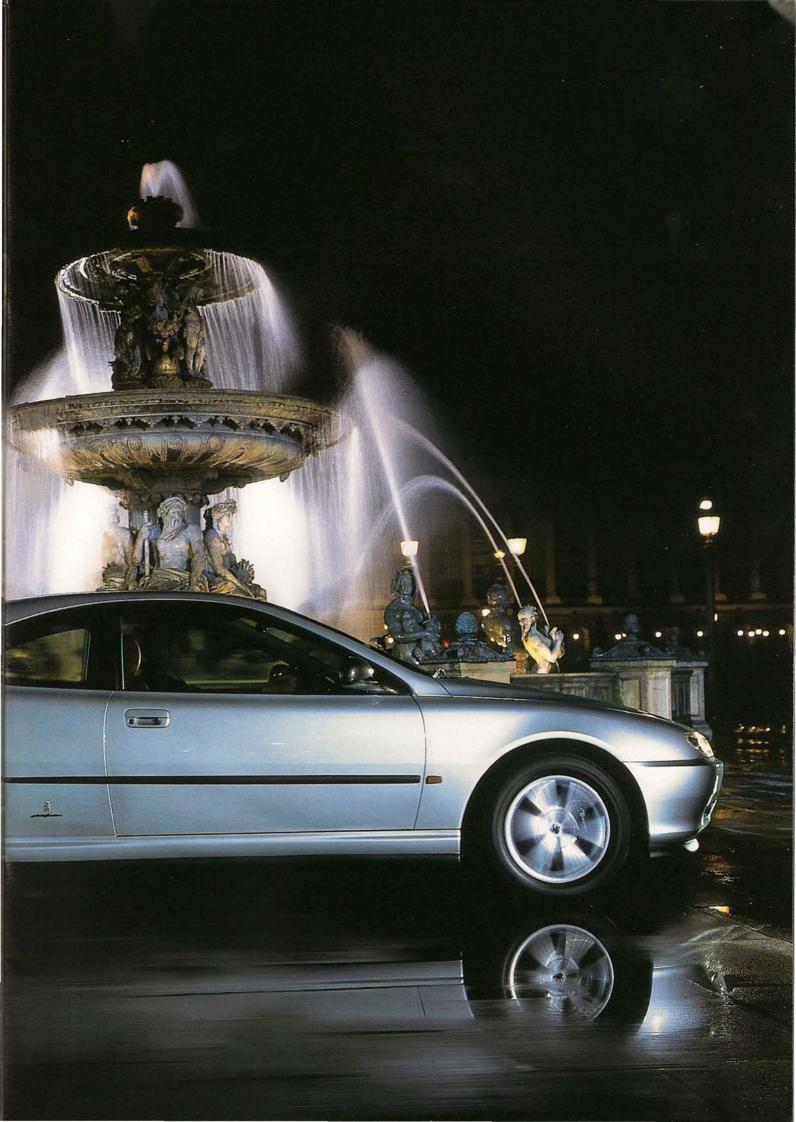

Only then will you notice the imaginative and innovative skills of the renowned Pininfarina designers. Take your time to savour the flowing, sculpted lines of the gleaming body with its truly masterful symmetry and proportion. With an eye for detail, you will notice that the headlamps are polished glass lenses that have been shaped and turned to complement the curved flow of the bonnet. And the body coloured bumpers add to the overall harmony by the stylish way they marry form and function.

Tinted glass adds a dimension of depth and the striking sports alloy wheels create an aura of anticipation. On a more practical level, the integrated front fog lights and the grey lacquer finish to the door mirror surrounds are further expressions of the obsession with quality that is the hallmark of this exceptional Coupé. Even the sports aerial at the rear of the roofline is an expression of the thoughtful way in which aesthetics and technology have been harmonised. Nothing has been added on as an after thought. Everything is in its proper place.