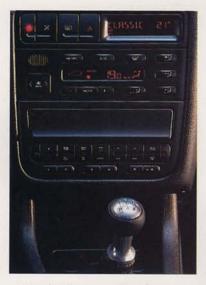

The Coupé 3.0 V6 SE has a 4050 radio/cassette system with a boot mounted CD autochanger, a separate 320 watt amplifier and JBL 8 speaker sound system. A system that would not disgrace the home of a true connoisseur is standard equipment in a car. But then, what a car.