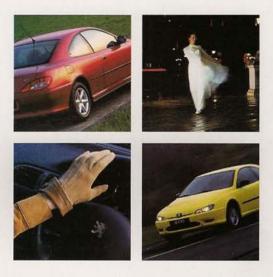

The Peugeot 406 Coupé. Inimitable style, unequalled passion.

HE PEUGEOT 406 COUPÉ has been finished with a degree of quality which complements and enhances its sleek, silken looks. Colour plays an important part in the allure of a car and so it is fitting that the 406 Coupé is available in a range of seven dynamic and completely original new colours that express different moods. In Pulsar yellow it's original and daring. In Tucanae Green it's serene and dignified. In Polaris Blue it is distinctive and imposing. In Scarlet Red it's electric and exciting. In any colour, it's a masterpiece.

Tinted glass adds a dimension of depth and the striking sports alloy wheels create an aura of anticipation. On a more practical level, the integrated front fog lights and the grey lacquer finish to the door mirror surrounds are further expressions of the obsession with quality that is the hallmark of this exceptional Coupé. Even the sports aerial at the rear of the roofline is an expression of the thoughtful way in which aesthetics and technology have been harmonised. Nothing has been added on as an after thought. Everything is in its proper place.