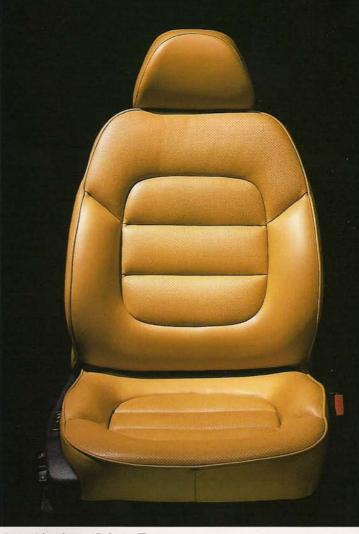

The Ascari leather upholstery in the Coupé 3.0 V6 SE is simply impeccable. Whether you choose from Sahara Tan, Amarante Red or Storm Black, you are assured of the very finest quality.

It is carefully selected by Peugeot experts for softness, texture and durability. It is cut, seamed, shaped, styled and stitched with extreme craft. Finally, it is inspected and approved with pride. One more example of the effort and quality that goes into the 406 Coupé.

Ascari leather – Storm Black Ascari leather – Amarante Red

Ascari leather – Sahara Tan Blue Florio Cloth with velour bolsters

OU WOULD EXPECT the 406 Coupé to have all of the inherent safety features and handling characteristics of the superb 406 saloon range – and it does. But it also has a lot more.