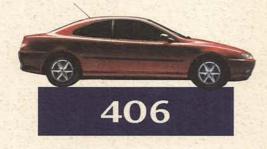

Coupé

ITH THE CREATION of the new 406 Coupé, Peugeot have introduced a thrilling and stylish car into a market crowded with the commonplace. After only a single motorshow appearance, it was acclaimed as one of the most dynamic and distinctive new cars for years – not a bad impression to make in an industry long used to innovation and improvement. Anyone who enjoys the spirit of excitement

## THE 406 COUPÉ RANGE

HERE ARE THREE superb models to choose from – the Coupé 2.0, the Coupé 3.0 V6 and the Coupé 3.0 V6 SE. All three have the same distinctively curved, sculpted bodies. All three offer high levels of comfort, safety and security. All three have the ability to lift motoring out of the ordinary into the unforgettable. True, there are differences – but these are the subtle shades of refinement that constitute individual driving preference. Just the sort of enjoyable choices you expect from Peugeot – and more proof that there's only one 406 Coupé.