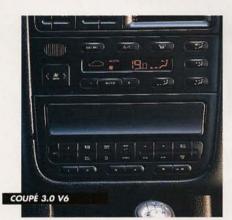

The Coupé 3.0 V6 SE has a 4050 radio/cassette system with a boot mounted CD autochanger, a separate 320 watt amplifier and JBL 8 speaker sound system. A system that would not disgrace the home of a true connoisseur is standard equipment in a car. But then, what a car.