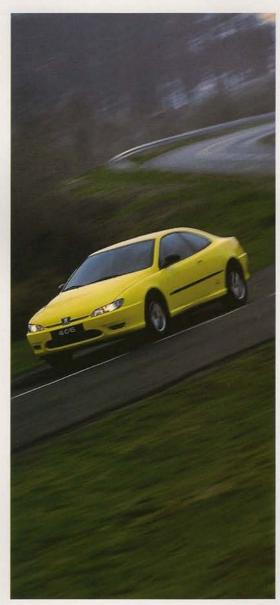

The Peugeot 406 Coupé. Inimitable style, unequalled passion.

HE PEUGEOT 406 COUPÉ has been finished with a degree of quality which complements and enhances its sleek, silken looks. Colour plays an important part in the allure of a car and so it is fitting that the 406 Coupé is available in a range of seven dynamic and completely original new colours that express different moods. In Pulsar yellow it's original and daring. In Tucanae Green it's serene and dignified. In Polaris Blue it is distinctive and imposing. In Scarlet Red it's electric and exciting. In any colour, it's a masterpiece.

Tinted glass adds a dimension of depth and the striking sports alloy wheels create an aura of anticipation. On a more practical level, the integrated front fog lights and the grey lacquer finish to the door mirror surrounds are further expressions of the obsession with quality that is the hallmark of this exceptional Coupé. Even the sports aerial at the rear of the roofline is an expression of the thoughtful way in which aesthetics and technology have been harmonised. Nothing has been added on as an after thought. Everything is in its proper place.