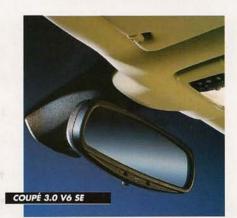

and heated door mirrors and external temperature indicator – but with electrically folding door mirrors, rain activated windscreen wipers and headlamp wash the Coupé 3.0 V6 SE takes ease of control to new heights.

> all-round protection. Other safety features include a double angle driver's door mirror and a high level third brake light and, on the SE model an electrochrome rear view mirror which automatically adjusts for day or night.