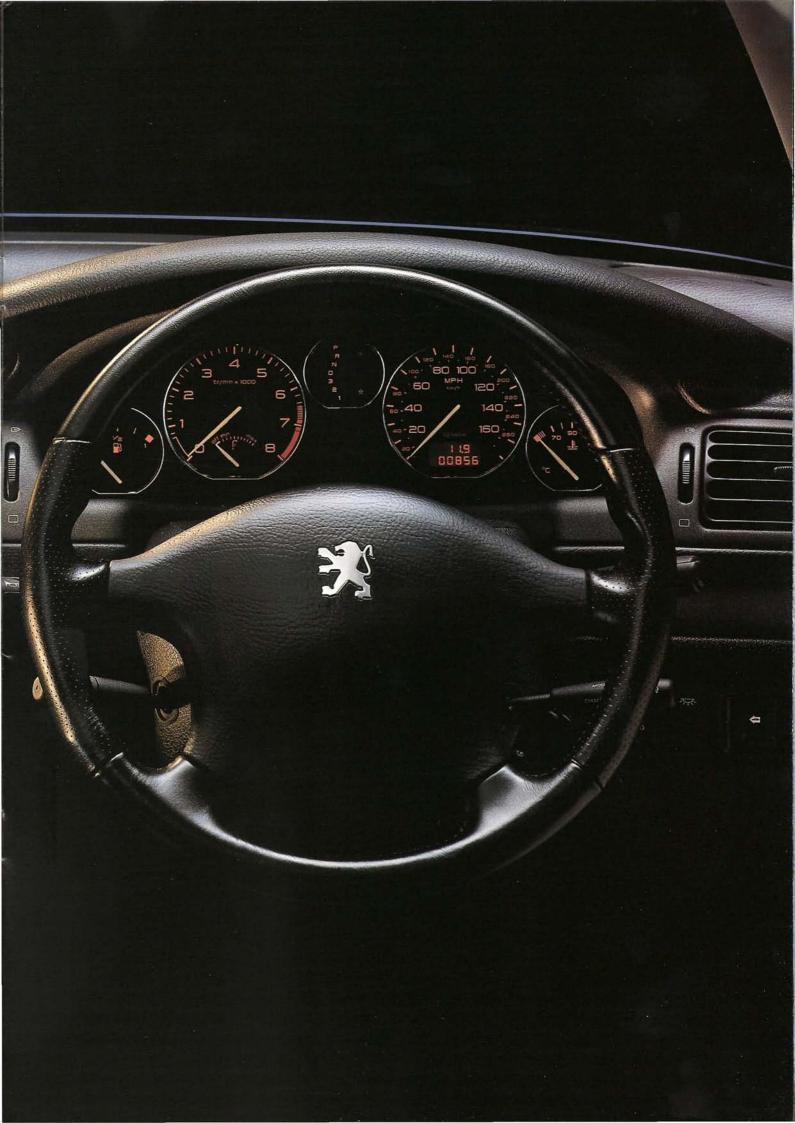

The front seats are heated, the vanity mirrors are illuminated and there are carpet mats to the front and rear.

The new Peugeot 406 Coupé. Refined elegance and exceptional luxury.

HE INTERIOR of the new 406 Coupé will surprise even the most knowledgeable Peugeot owners who have grown accustomed to innovation. The single colour fascia and retro chrome instrument surrounds are attractive and easy to read. For comfort and control, there is leather on the rim of the steering wheel and around the chromed gearknob. All models have

Leather trimmed steering wheel

Chrome and leather gear knob

Electric front windows with auto-seal

Digital air conditioning

Brembo four-piston front brakes

Rain sensitive windscreen wipers

Electronically adjusting multi-link rear suspension (optional)