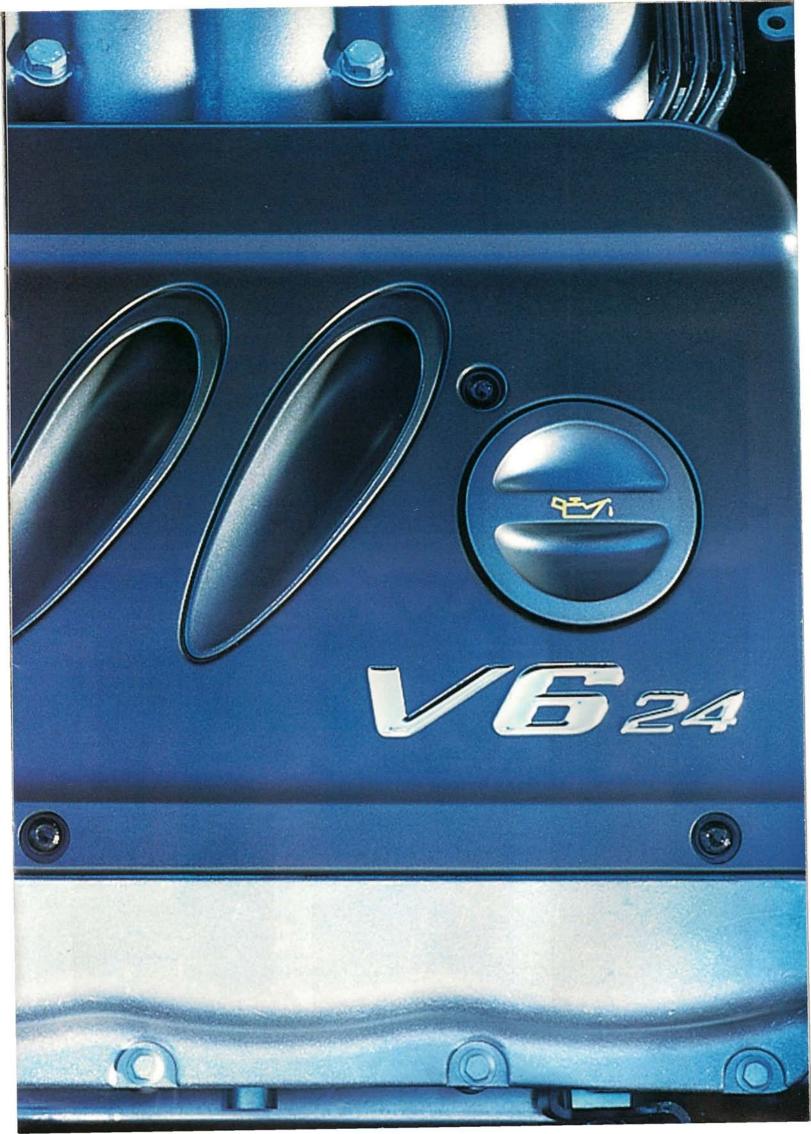

Others will settle for nothing less than the pure power and adrenaline rush of the new 3.0 litre V6 petrol engine. This is a high technology powerhouse which produces a very impressive 194 bhp. Whether you choose the automatic or manual 5-speed gearbox, the effect is electrifying. You may have experienced acceleration like it – but only on a white knuckle fairground ride. Put your foot

down and you will feel a surge that is quite scintillating – with enormous reserves of power to give a top speed of more than twice the legal limit. Both of these engines offer exceptional levels of reliability as well as the efficiency and economy

of electronic fuel injection and low maintenance costs.

The new 406 Coupé. Put your foot down and settle for nothing less.

Lateral side airbags

\* For detailed specification, performance and economy figures please refer to the latest edition of the 406 Coupé specification supplement.