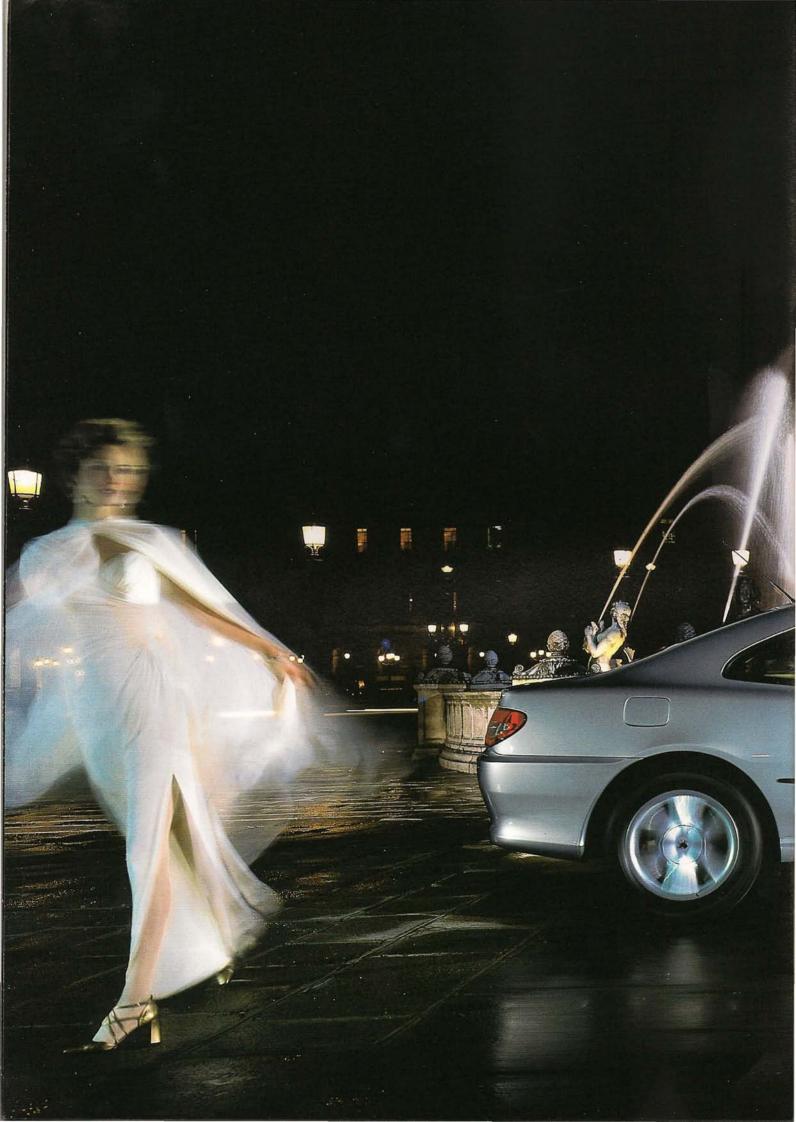

The new Peugeot 406 Coupé. The power to move you.

HERE ARE THREE VERSIONS of this scintillating newcomer to the 406 range – the Coupé 2.0, the Coupé 3.0 V6 and the Coupé 3.0 V6 SE – each with a choice of either manual or automatic transmission. Just open the door and it's sporting luxury from the word go.

## THE 406 COUPÉ RANGE

HERE ARE THREE superb models to choose from – the Coupé 2.0, the Coupé 3.0 V6 and the Coupé 3.0 V6 SE. All three have the same distinctively curved, sculpted bodies. All three offer high levels of comfort, safety and security. All three have the ability to lift motoring out of the ordinary into the unforgettable. True, there are differences – but these are the subtle shades of refinement that constitute individual driving preference. Just the sort of enjoyable choices you expect from Peugeot – and more proof that there's only one 406 Coupé.