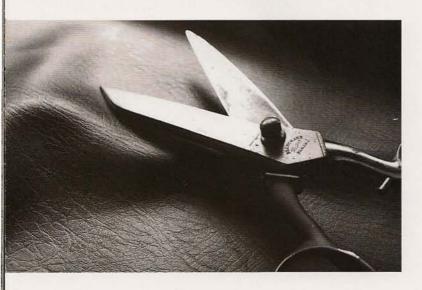

THE CRAFTSMAN'S PASSION

OTHING CONVEYS

THE PRIVILEGE of real refinement in the interior of a car quite so well as leather. Even when it is stretched tightly over a lumbar supporting curve of a sports seat, it is soothing and pliant. As durable as it comes, leather is nonetheless softly textured. A natural organic material, leather harmonises more easily with the environment. It's cool to the touch when its hot, warm and welcoming when its cold. When you sit on it, leather allows your skin to breathe – allowing you to stay more comfortable on longer journeys.

The Ascari leather upholstery in the Coupé 3.0 V6 SE is simply impeccable. Whether you choose from Sahara Tan, Amarante Red or Storm Black, you are assured of the very finest quality.

It is carefully selected by Peugeot experts for softness, texture and durability. It is cut, seamed, shaped, styled and stitched with extreme craft. Finally, it is inspected and approved with pride. One more example of the effort and quality that goes into the 406 Coupé.