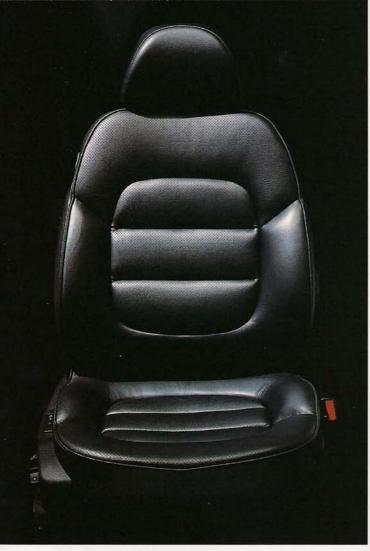

The Ascari leather upholstery in the Coupé 3.0 V6 SE is simply impeccable. Whether you choose from Sahara Tan, Amarante Red or Storm Black, you are assured of the very finest quality.

It is carefully selected by Peugeot experts for softness, texture and durability. It is cut, seamed, shaped, styled and stitched with extreme craft. Finally, it is inspected and approved with pride. One more example of the effort and quality that goes into the 406 Coupé.

Ascari leather – Storm Black Ascari leather – Amarante Red

Ascari leather – Sahara Tan Blue Florio Cloth with velour bolsters

OU WOULD EXPECT the 406 Coupé to have all of the inherent safety features and handling characteristics of the superb 406 saloon range – and it does. But it also has a lot more.