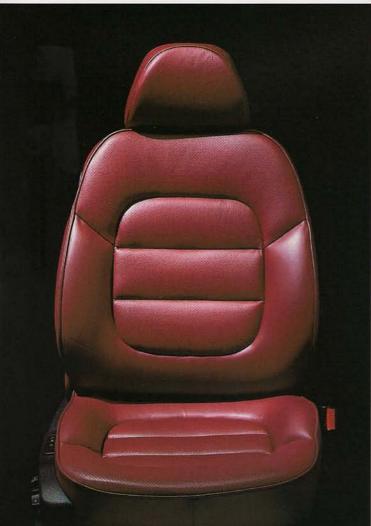

The Ascari leather upholstery in the Coupé 3.0 V6 SE is simply impeccable. Whether you choose from Sahara Tan, Amarante Red or Storm Black, you are assured of the very finest quality.

It is carefully selected by Peugeot experts for softness, texture and durability. It is cut, seamed, shaped, styled and stitched with extreme craft. Finally, it is inspected and approved with pride. One more example of the effort and quality that goes into the 406 Coupé.

Ascari leather – Storm Black Ascari leather – Amarante Red

Ascari leather – Sahara Tan Blue Florio Cloth with velour bolsters

OU WOULD EXPECT the 406 Coupé to have all of the inherent safety features and handling characteristics of the superb 406 saloon range – and it does. But it also has a lot more.